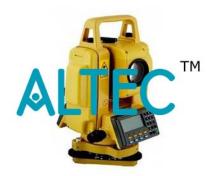

**Product Name:** 

**Total Station 340R** 

Product Code: ALABS-A171-005

## **Total Station 340R**

Total Station has 3.5 inches extremely large LCD display of 240 X 320 dpi. It turns the complex professional job into graphical operation, intuitively and easily even for beginners.