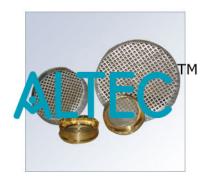

## **Description:**

**Test Sieves** These Test Sieves are manufactured using brass and stainless steel and G.I. frames along with a precise mesh of stainless steel and phosphor bronze. These Test Sieves frames are fabricated using brass without any joint and highly suitable for laboratories and in-house usage. Moreover, these Test Sieves have a smooth and rigid design along with least weight. Apart from this, these Test Sieves are free from sharp edges where material can get lodged. Owing to the uniform manufacturing, these Test Sieves facilitate convenient nesting on each other as well as on lids and receivers. These Test Sieves are taut,flat and uniformly designed with a permanent tension around the entire circumference.