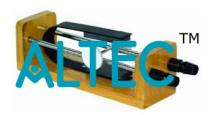

## **Magnetic Field Apparatus**

Comprising a strong U-shaped magnet and a pair of brass rails with 4mm socket terminals. A brass axle with plastic discs is free to roll along the rails and completes the electrical contact between them. When the axle is placed on the rails between the poles of the magnet, and a power supply unit is connected, the axle rolls along the rails, away from the centre of the magnetic field..