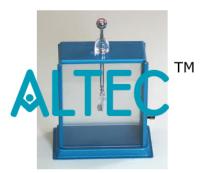

**Product Name:** 

Gold Leaf Electroscope

Product Code: ALABS-A85-519

## **Gold Leaf Electroscope**

Rectangular casted metal case and polythene insulated lid with finger flap to facilitate removal.

. Fitted with 4 mm. socket. Front glass window slides up to allow insertion of ionizing material in chamber, gold leaf support plate and scale to show deflection, with one pair of leaves.