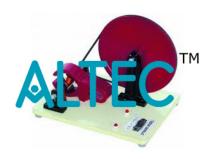

## **Dynamo Model AC**

A simple demonstration of a Dynamo Model mounted on a wooden base of size 200x170mm. Hand driven by a gear. Simplified open frame construction which can be readily understood without detriments to its essential similarity to real machine. A 2 pole armature wound by enameled copper wire to rotate in U shape magnet in pivot. While in rotation process through the gear wheel by hand, the bulb provided glows.