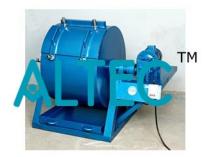

## Los Angles Abrasion Testing Machine

Los Angeles Abrasion Testing Machine is used for determining the resistance of small size coarse aggregates and crushed rock. It consists of a hollow cylinder, mounted on a sturdy frame on ball bearings and with a detachable shelf which extends throughout the inside length of the drum catches the abrasive charge and does not allow it to fall on the cover. The drum of this machine is rotated at a sped of 30-33 rpm by an electric motor through a heavy-duty reduction gear. It is supplied completely with a tray for collection of the materials with revolution counter and abrasive charge.