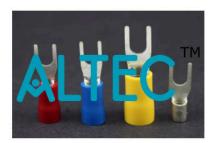

## **Spade Terminal Adapter**

To convert ordinary screw terminals for use with 4mm plug connectors. This adapter consists of a standard type of spade terminal integral with an insulated 4mm socket connector. A transverse 4mm connection hole is also provided enabling two connections to be made to the adapter.