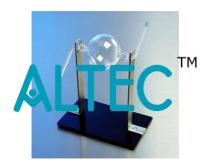

## **Heros Engine**

A functional glass model of the earliest form of steam turbine. Comprising a borosilicate glass bulb 70mm dia. approx., with side arms bent at right angles and formed into jets at their tips. The bulb is carried upon a metal stand, which leaves it free to rotate about its horizontal axis. If about 25 to 30ml of water are introduced into the bulb and boiled the issuing steam causes rapid rotation. Supplied without burner.