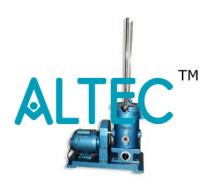

## Sieve Shaker (Gyratory)

This sieve shaker is designed to carry up to 7 sieves of 6 inch or 8 inch diameter. The 12 inch dia.sieves can be used with the help of Adaptor. A 1/4 HP. motor through a reduction gear immersed in oil drives the shaker. The sieve table dies not rotate but is inclined from the vertical axis and the direction of inclination changes progressively in clockwise direction. If the stop-pin below the table is removed. the shaker can have a rotary motion. In addition to this gyratory motion of the table, there is an upward and downward movement ensuring that each square cm of the sieve is utilized. A pair of rods and a holder is supplied. The holder can be fixed on the top of the upper most sieves, and thus the sieve set is firmly held. Suitable for operation on 230 volts, 50 cycles single phase A.C. Supply.