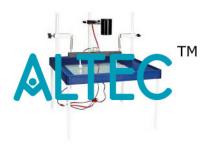

## Ripple Tank

The Ripple Tank Apparatus is a device to illustrate the laws of wave phenomenon-using ripples on the surface of water as the prototypes of all transverse waves. Ripple Tank Apparatus illustrates important wave motions like rectilinear and circular. Ripple Tank Apparatus can also demonstrate refraction, diffraction and interference of water waves. Ripple Tank Apparatus is supported by four legs having leveling screws. Size of the tank is 595x510x70mm supplied complete with rippler assembly, two straight obstacles 130mm long, one straight obstacle 40mm long, curved reflector 200mm radius, transparent refraction plate, wooden wave roller, one pack of rubber bands, water dropper, sponge, illuminator, hand stroboscope and suitable power supply. Ripple Tank Apparatus is supplied with instruction manual.