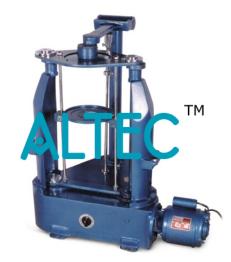

### Sieve Shaker (Rotap)

This Shaker reproduces both circular and tapping motion, Produces Circular (280-320 RPM approx) and tapping (140-160 RPM approx) motion with a uniform mechanical action which ensures accurate and dependable test results. This shaker is heavy in construction and no special foundation is required. The running parts operate in oil. A 1/4 H.P. electric motor runs the machine, the machine can accommodate six test sieves + set of Lid-pan but is supplied without sieves.