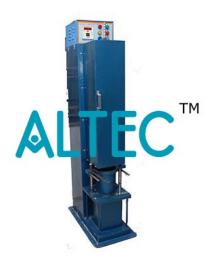

## **Automatic Marshal Compactor**

It is a motor driven mechanical compactor useful for compaction into 100 mm dia moulds. It is fitted with a compaction rammer of 98.5mm dia, weighing 4.535 kg. with a free fall of 457 mm. The rammer assembly is provided with a ratchet and pawl arrangement to lift it from the top of the test sample. When the rammer reaches the required height the pawl release the rammer which falls freely on test specimen. The release mechanism is connected by an arm moving up and down which is connected to a reduction gear coupled to the motor through another arm. An automatic blow counter fitted to the compactor is used to set the number of blows. The Compactor is supplied complete with wooden pedestal. Suitable to work on 220V, 50 Hz, AC single phase