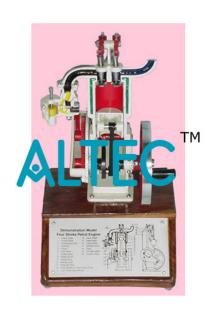

## **4-Stroke Petrol Engine**

Represents a typical air cooled, side-valve four-stroke petrol engine with the operation of the valves clearly evident, cams being driven by a gear train from rear of the main crank. As with the two-stroke model, simulated spark plug uses a small lamp to indicate the firing point. Screw terminals are provided for connection to 3 Volts battery. Cross-section of carburetter is shown