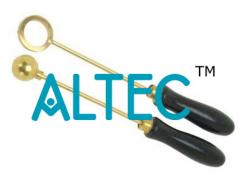

## **Ball And Ring Apparatus**

Ring and ball, mounted on separate handle ball.

An apparatus for demonstrating thermal expansion, comprising a captive brass ball secured to a mounted brass ring by a chin, Ring mounted on rod with a wooden handle. The ball passes through the ring when cold but will not pass through after being heated.