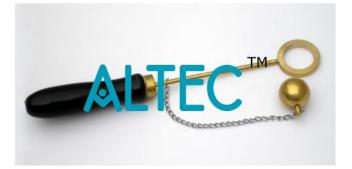

#### **Ball And Ring Apparatus**

Ring and Ball with Chain. An apparatus for demonstrating thermal expansion, comprising a captive brass ball secured to a mounted brass ring by a chin, Ring mounted on rod with a wooden handle.