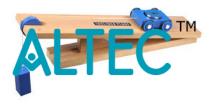

## **Inclined Plane Simple**

Simple, hardwood comprising, cut-away base to allow cord to hang freely and hinged plane 60 x 7.5 cm. with aluminium pulley 28 mm. diameter, and stepped lower face to accommodate wood block for setting at angles between 24 and 45 deg. Approximately with cylindrical metal roller and scale pan