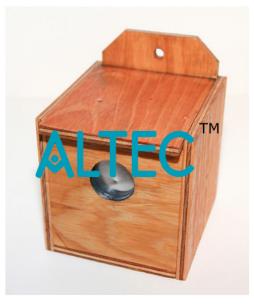

#### Pin Hole Camera

Two rectangular, open ended, light proof wood boxes. One slides into the other & contains a frosted translucent glass plate upon which image is formed.

The other box has a pin hole opening at the closed end. Dimensions 150 x 100 x 100 mm approx. Also available as a kit.