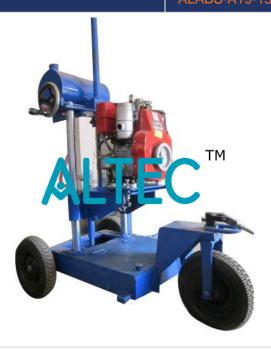

## **Core Drilling Machine**

Suitable to cut / drill cores of concrete, rocks, stones, Tiles or the similar material. The machine is suitable for care samples of size upto 150mm diameter with the help of thin walled diamond bits which are at extra cost. The machine has sturdy base with pillar support in which rack & pinion is provided for adjustment in height and penetration assembly. The leveling screws are at the base. For gripping the damply in positions suitable grips are provided. A suitable electric motor, standard make is fitted in the machine with cooling arrangement with water. The base frame is also fitted with wheels for ease of transportation.

#### **Salient Features**

• Dimension approx. are as under :

• Height: 1300mm

• Base: 600 x 1200mm

• Head travel on rack: 350mm

• Drill Speeds: 900 RPM for soft samples and 350RPM for hard samples.

• Water Swivel : Built in the machines.