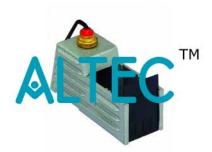

## **Ray Optics Box**

A ventilated lamp house having an open front with extended sides finned externally for heat dissipation and vertical internal grooves to accommodate a slit plate and cylindrical lens..

It has a light source comprising 12 volts lamps in a holder with one meter of twin flex having banana plugs. Complete with metal plate having single and triple slits and whitened on one side and other side black matt. Without lens.