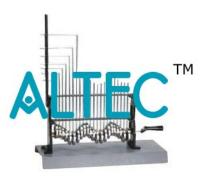

## **Description:**

**Wave Motion Apparatus** For demonstrating longitudinal and transverse motion, consisting of a number of eccentric discs supporting a series of metal rods on revolving the handle, transverse waves are obtained. Longitudinal waves are obtained with bent rods running in metal guide on metal base