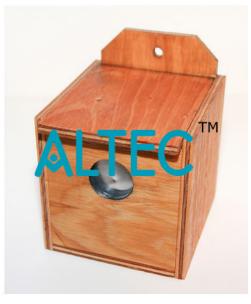

#### Pin Hole Camera

Specification: Two rectangular, open ended, light proof wood boxes. One slides into the other & contains a frosted translucent glass plate upon which image is formed.

The other box has a pin hole opening at the closed end. Dimensions 150 x 100 x 100 mm approx. Also available as a kit