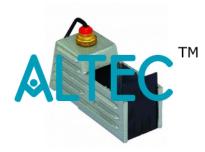

#### **Ray Optics Box**

:A ventilated lamp house having an open front with extended sides finned externally for heat dissipation and vertical internal grooves to accommodate a slit plate and cylindrical lens..

It has a light source comprising 12 volts lamps in a holder with one meter of twin flex having banana plugs. Complete with metal plate having single and triple slits and whitened on one side and other side black matt. Without lens.