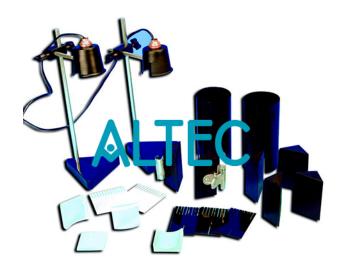

### **Ray Optics Kit**

Specification: Specially developed kit, of components, to enable students perform a number of experiment in ray optics. Students can demonstratively investigate linear propagation of light rays, focusing by cylindrical lenses, focusing of multiple rays showing aberration, law of reflection, refraction in water, prisms etc. etc.

The kit comprises of 2 lamps and stands, 1 pair of housing shields, 2 combine single and triple slit plates, 2 multiple slit combs, 2 holders for combs and slits plates, 4 wooden light barriers, 4 plano cylindrical lenses + 7D, 2 plano cylindrical lenses + 10D, 2 plano cylindrical lenses + 17D and 2 plano cylindrical lenses – 7D