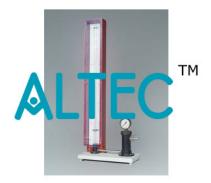

## **Boyles Law Apparatus**

Boyles Law Apparatus:-Simple, a glass J tube mounted on a wooden stand with scale 0-80 cm. Its closed limb is 400 x 1 mm bore & the open limb approx. 780 x 8 mm bore. A loose fitting glass plunger is pushed into the open limb & by displacement the height of mercury can be adjusted from about -50 mm to +450 mm relative to closed end. Requires about 6 ml of mercury. Supplied without mercury.