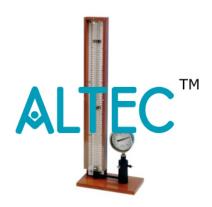

## **Boyles Law Apparatus Demonstration Type**

Designed for Boyle's Law demonstration in wide pressure ranges to a group of students, results can be observed even from a distance. The apparatus comprises a thick walled, wide-bore glass tube mounted vertically in front of a scale graduated 0 to 65cm³, with closed end of the tube at the top and open bottom end secured tightly on the thick-walled metal tube with O-ring to get leak-proof joint.