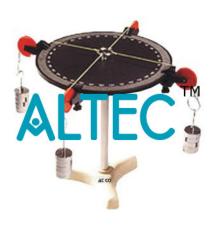

## Force Table

For experimentally verifying the laws of triangle, parallelogram and polygon of forces. Comprising of a circular 40 cm. diameter aluminium disc, graduated into 360 degrees. Complete with levelling screws, clamping device to fix the table at any desired angel, five sliding clamp pulleys, central ring, string and five sets of iron. nickelled slotted weights, each set containing nine weights and one hanger of 50gms. each.