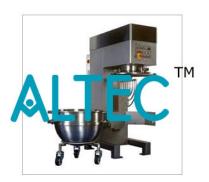

## **Planetary Mixer**

Electrically operated, fitted with heating jacket for thorough mixing of Bitumen. The mixer is operated by 0.5 HP single phase electric motor connected to epicyclic type stainless steel paddle to impart both planetary and revolving motion for uniform mixing. Mixer blade has low speed of 140 + 5 rpm and medium speed of 285 + 10 rpm, while it also has a planetary movement of 62 + 5 rpm in low range and planetary movement of 125 + 10 rpm in medium range. A stainless steel bowl of approx. 5 ltr capacity with handle is also supplied. The 500 Watts heating jacket with energy regulator to control the temp. is fitted below the bowl. Complete unit is supported on a strong iron frame. Suitable to work on 220V, 50 Hz, AC single phase.