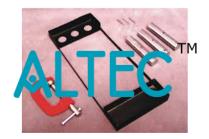

## **Inertia Balance**

For investigating the nature of mass and the distinction between mass and weight. Two metal trays  $130 \times 55 \times 23$  mm are joined together with two spring steel strips of 10 mm width, the distance between the trays being 215 mm. One tray is drilled to accept 3 equal cylindrical masses. The other tray can be clamped to a bench horizontally or vertically. Complete with 3 masses and a 'G' Clamp.