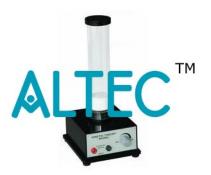

## **Kinetic Theory Model**

To simulate the behaviour of a gas as its molecules gain energy. Comprises a 50 mm diam. clear acrylic tube of 380 mm height, its lower end enclosing a vibrator beneath a diaphragm. With a loose cover for the upper end, two expanded polystyrene pistons and a supply of metal spheres. Complete with a 6V electric motor to drive the vibrator.