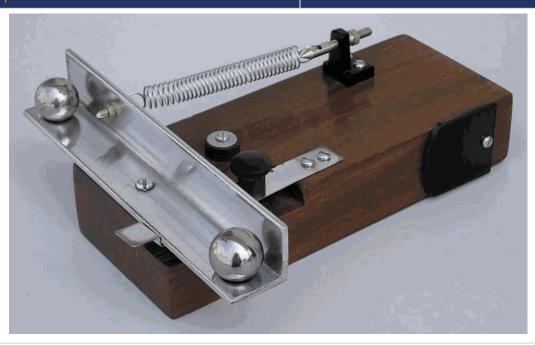

## **Projectile Apparatus**

Falling Body Apparatus) Showing that horizontal and vertical motions are independent of each other. Consists of a wooden block 190 x 58 x 30 mm approx. with a pivoted Lsection

spring loaded metal launching bar with a trigger catch. On releasing the catch, one steel ball drops vertically while the other is projected horizontally, both hitting the floor at the same

time. Supplied with 2 steel balls with storage recess in the block.