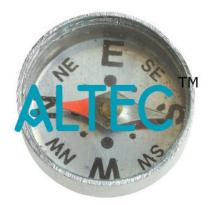

### Plotting Compass

-Magnetic needle mounted in a circular dish, having printed scale at the inside of the bottom, fitted with glass on the top. Diameter : (a) 12mm (b) 16mm (c) 20mm (d) 25 mm (e) 38 mm (f) 50 mm (g) 75mm.