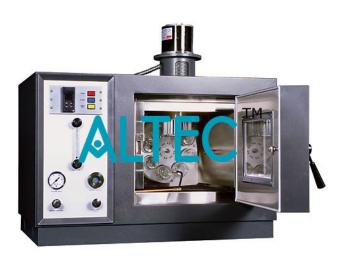

## **Thin Film Oven**

The unit is heavily insulated & has a double glass built in door for view inside temperature is controlled at 163?deg C #1?deg C. by means of a calibrated PID based DIGITAL TEMP. INDICATOR CONTROLLER.. inside platform rotated by external motor from 5 to 6 R.P.M. & 2 stainless steel pans are also provided to hold cups. (supplied without cups). Inner chamber made of stainless steel sheet of 304 grade & outer of mild steel sheet stoving painted. To work on 230 volts, AC 50 Hz supply