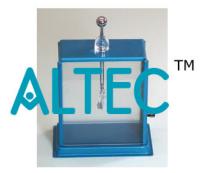

## **Gold Leaf Electroscope**

Rectangular casted metal case and polythene insulated lid with finger flap to facilitate removal.

. Fitted with 4 mm. socket. Front glass window slides up to allow insertion of ionizing material in chamber, gold leaf support plate and scale to show deflection, with one pair of leaves.