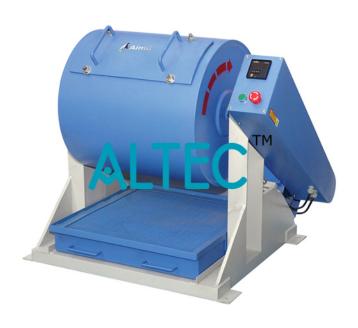

## **Ball Mill**

Laboratory Ball Mill, Heavy Duty.

Consist of a drum made of welded steel having an inside diameter of 300mm x 300mm long. Supported on heavy duty bearings. A reduction gear driven by a motor rotates the ball mill at 28-30 PM. Supplied complete with 12-19mm dia steel balls and revolution Counter.