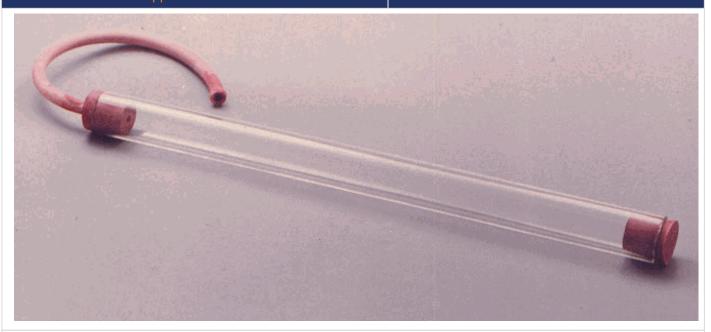

## **Guinea And Feather Apparatus**

This apparatus demonstrates that bodies of different density or mass fall through a given distance in the same time in the absence of atmospheric drag.

- a) Glass tube 600 x 20 mm, fitted with two solid rubber bungs, one carrying 8 mm dia rubber tube with clip for vacuum connection.
- b) Same but Glass tube 600 x 50mm dia
- c) With stopcock and can be fitted directly on pump plate