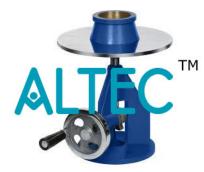

## **Description :**

**Flow Table** 

- Consists of a steel table top 76.2cm (30 inch.dia), finely machined
- Integral cast ribs are designed for support and strength
- · Fabricated out of cast iron and is of study construction
- · Holes for mounting in foundations are drilled in the base plate
- Ground and hardened steel cam is designed to lift and drop the table by 12.5mm
- Hand wheel makes it simple to operate the table
- Supplied with one conical mould with handles, 12cm. height having 17cm. top internal diameter and 25cm. I.D. at the base
- Complete with a tamping rod 16mm. dia x 600 mm long one end rounded
- Also Provide electrically operated/through a reduction gear operated
- Fitted with a motor to give approximately 100rpm

• Suitable for operation in single phase 230 Volts, 50 Cycles, A.C. supply