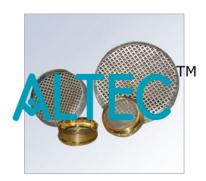

## **Test Sieves**

These Test Sieves are manufactured using brass and stainless steel and G.I. frames along with a precise mesh of stainless steel and phosphor bronze. These Test Sieves frames are fabricated using brass without any joint and highly suitable for laboratories and in-house usage. Moreover, these Test Sieves have a smooth and rigid design along with least weight. Apart from this, these Test Sieves are free from sharp edges where material can get lodged. Owing to the uniform manufacturing, these Test Sieves facilitate convenient nesting on each other as well as on lids and receivers. These Test Sieves are taut, flat and uniformly designed with a permanent tension around the entire circumference.