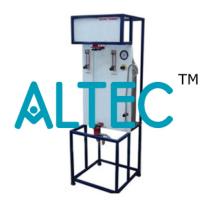

## **Spray Tower**

- The setup is designed to demonstrate principles of spray extraction and mass transfer operation in a column.
- The set up consists of a glass column, feed tanks, air regulator with pressure gauge, receiving trays and piping. Rotameter are provided for flow measurement