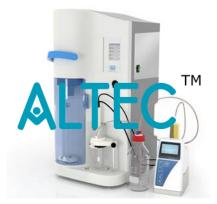

#### **Description :**

Steam Distillation Set Up

The equipment consists of jacketed

pressure vessel for distillation. Steam from a steam generator can either be allowed to enter 'in the outer jacket or in the vessel. The vapors form the top of the vessel are condensed in the shell and tube type condenser by circulating cooling water supplied by laboratory overhead tank.

The condensate is collected in a separating chamber. The set-up is fitted with steam trap control valves pressure gauge, temperature sensors and other instrumentations required