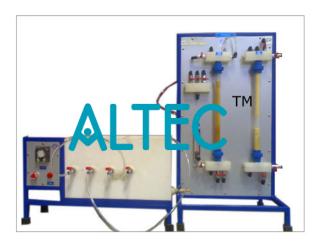

### ION Exchange

The set up consists of two glass column packed with Anion and Cat ion exchanger resin up to suitable height. The layer of the glass wool is placed on top of the resin bed. The feed is allowed to enter from the bottom of the first column and comes out of the top, which is again passed through the second column in the same fashion. A digital conductivity meter measures the conductivity of liquid coming out of the second column. Flow rate of water is measured with the pre-calibrated Rotameter. A tank with FHP pump with flow control valve and by pass arrangement is provided for feed circulation