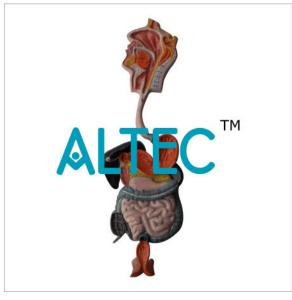

#### **Human Digestive System**

This life-size Digestive System Model 3 Parts, shows the human digestive tract from mouth cavity to rectum. The oral cavity, the pharynx, and the first part of the esophagus are dissected along the medial sagittal plane. The liver is shown together with the gallbladder and the pancreas is dissected to expose internal features. The stomach is open along the frontal plane and the duodenum, caecum, part of the small intestine, and the rectum are open to expose the interior. The transverse colon is removable. An additional relief model of the head shows the anatomy of the mouth with salivary glands. Mounted on board.