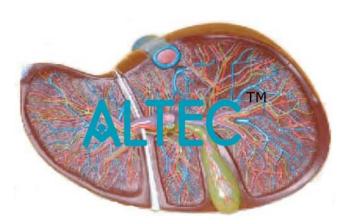

## **Human Liver Model**

Human Liver Model 1.5x Life Size: Enlarged 1.5 times, this model shows a liver that is dissected to expose the internal distribution of arteries and veins, the portal vein and the bile duct. Comes mounted on a base with a stand.