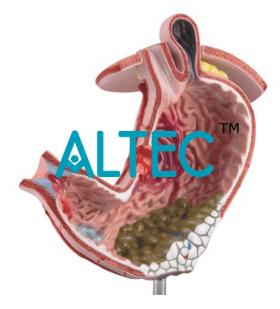

#### **Gastric Diseases Model**

This 1-piece life size model describes the most common pathologies of the stomach including ulcerated gastric cancer, pyloric stenosis, gastric ulcer, chronic atrophic gastritis, hiatal hernia, bleeding gastritis and carcinoma: all the pathologies are represented in high detail.