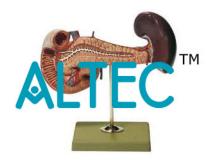

## **Pancreas Duodenum And Spleen Model**

This life size model is an accurate representation of the pancreas, spleen and duodenum. The pancreas is open to show the entire pancreatic duct. The duodenum is partially dissected to expose its internal structure.