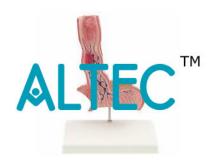

## **Pathological Model Of Esophagus**

This model, 5X life size, shows the esophagus in longitudinal section, exposing common pathologies including ulcer (2 types), erosion caused by acid reflux, diverticula, varicosities and esophageal cancer