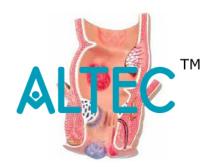

## **Pathological Model Of The Rectum**

Pathological Model of the Rectum: This 1-piece model, approximately 5X life size, shows various pathologies of the rectum and anus. Common anorectal conditions, including hemorroids, anal fistulae and fissures and 2 types of abscesses are shown in great detail. The model also illustrates ulcerative colitis, polyps and rectal carcinoma.