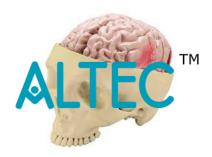

## **Brain Model with Skull**

This life-size Digestive System Model 3 Parts, shows the human digestive tract from mouth cavity to rectum. The oral cavity, the pharynx, and the first part of the esophagus are dissected along the medial sagittal plane. The liver is shown together with the gallbladder and the pancreas is dissected to expose internal features. The stomach is open along the frontal plane and the duodenum, caecum, part of the small intestine, and the rectum are open to expose the interior. The transverse colon is removable. An additional relief model of the head shows the anatomy of the mouth with salivary glands. Mounted on board.