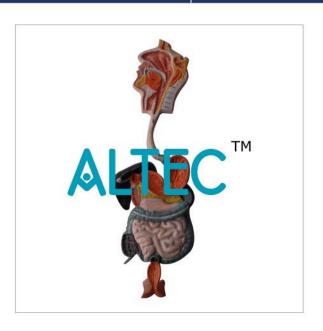

## **Human Digestive System**

This life-size Digestive System Model 3 Parts, shows the human digestive tract from mouth cavity to rectum. The oral cavity, the pharynx, and the first part of the esophagus are dissected along the medial sagittal plane. The liver is shown together with the gallbladder and the pancreas is dissected to expose internal features. The stomach is open along the frontal plane and the duodenum, caecum, part of the small intestine, and the rectum are open to expose the interior. The transverse colon is removable. An additional relief model of the head shows the anatomy of the mouth with salivary glands. Mounted on board.