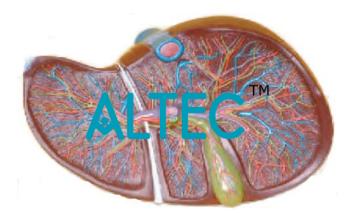

#### **Human Liver Model**

Human Liver Model 1.5x Life Size : Enlarged 1.5 times, this model shows a liver that is dissected to expose the internal distribution of arteries and veins, the portal vein and the bile duct. Comes mounted on a base with a stand.