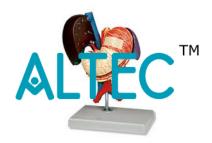

## **Stomach And Associated Organs Model**

Stomach and Associated Organs of the Upper Abdomen – 6 Parts: This life size model has the following features, 2-part stomach along with the pancreas, spleen and duodenum (shown in open section), gallbladder with bile ducts, abdominal aorta, vena cava, mesenteric and iliac vessels. 2 sections of the liver-gallbladder are interchangeable.